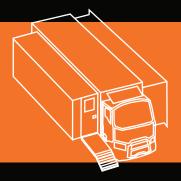

#### **Travelling dimensions:**

Lenght: 12 mt Width: 2.55 mt Height: 4 mt

Gross Weight: 26.000 mtm

Power:

380/400 volt, 3x125 Amps

#### **Operational dimensions:**

Lenght: 15 mt Width: 5 mt Height: 4 mt