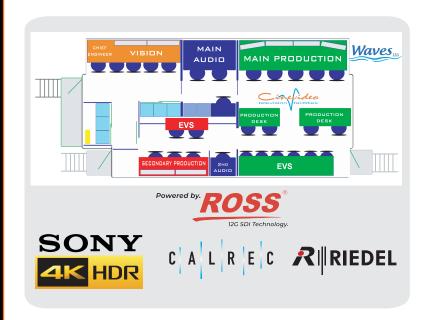

# PRODUCTION AREA

2 row of production desk

Monitorwall:

11 x SONY UHD HDR monitors with multiview (up to 1100 windows)

4 x 17" FULL HD TVLOGIC Seating for 15 people

### CAMERAS

Up to 20 HD/UHD HDR

- HIGH SPEED CAMERAS

I-MOVIX UHD INFINITE

A full range of Canon/Fuji lenses

### VISION

2 x Multiformat video router ROSS ULTRIX 12G

12G analyzer PRISM Telestream Control system LAWO VSM

Distribution, conversion

& synchronising Ross OpenGear

& AXON Synapse

- VIDEO MIXER

ROSS ACUITY 8 M/E HD - 8 M/E UHD with 6 FULL Keyers-M/E 2 CONTROL PANEL ACUITY

## VT & EDITING

Up to 6 XT4K EVS 12 channels Up to 6 UHD/HD VT recorders (AJA, BMagic, XDCAM and more)

### AUDIO

48 faders CALREC Artemis 24 faders CALREC Brio Artemis Light Core with Hydra connection Riedel Artist 1024 ports intercom system Riedel Artist 32 ports intercom system Monitoring Junger D\*AP8 Listening system by Genelec & Neumann IP&ISDN Codec - AEQ Stratos